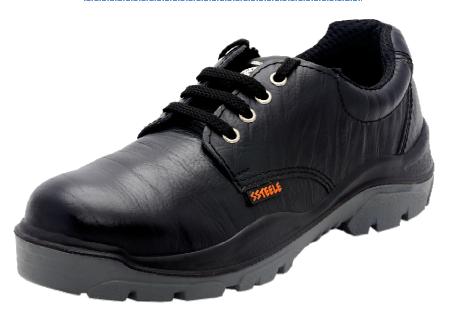

## **ACME – KETONE SAFETY SHOES**

## **ACME KETONE SAFETY SHOES**

Model: KETONE

## Feature:

- CE and ISI certified, EN ISO 20345:2011 S1 SRA
- Direct Injection Double Density PU Sole for enhanced safety, comfort and durability
- Upper in finest quality Black CS Print Grain Buffalo Leather
- Nickel Plated Round Brass Eyelets
- EN certified, imported, powder coated, rust proof, extra wide alloy steel toe cap with 200
  Joules impact resistance
- Anatomically shaped lasts with curved heel and rounded edges for greater comfort after long periods of wear
- Special anti-torsion system for greater stability and protection from ankle twisting
- Imported, soft, breathable and absorbent SPACER lining with antimicrobial treatment for odour control
- Cushioning system "CUSHY WALK" inserted between sole and insole for increased comfort and reduced fatigue
- Sole Property: Antistatic
- Sole electrical resistance 100Kohm-1000Mohm
- Sole temperature resistance Max 120° C for 1 minute exposure
- Anti skid, oil, chemical and fuel resistant sole
- Heel Height: 48mm; Toe Height: 30 mm
- Fitting: EE
- Last: 443